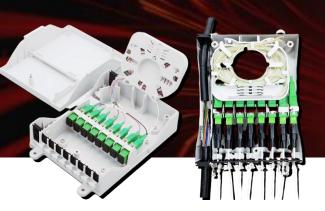

# FDB-08R Fiber Riser Box

8 ports riser box for floor distribution

#### **Overview**

The FDB-08R Riser Box, also called Indoor floor distribution box or FTTH pass-trough enclosure is designed for use within apartment blocks and mid/high rise office blocks. The unit houses a single integral splice tray and allows fibers from an in-line or butt Blown Fibre tube cable to be spliced up to 8 customer drop cables. Bulkhead tube connectors can be fitted to the unit in cases where Blown Fibre tube cables are to be used for the customer drops.

Two inlets/outlets for straight-through vertical cables. The vertical cable's input and output a allowed on the same side of the box, ensuring multiple installation configurations.

At the box base, there is the 8 SC adapters panel with individual rotary movement for better access and manipulation.

The box is separated into two areas, the operator area, and the subscriber area. The operator area is protected and cannot be accessed from the subscriber area.