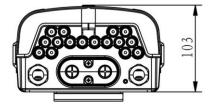

### **Features**

- Industry Standard User Interface, be made of high impact plastic.
- Can accommodate 2 pcs of 1x8 cassette splitter.
- Anti-UV, Ultra violet resistant, and rainfall resistant.
- Up to 16 FTTH drops.
- Wall and pole mountable.
- 4 inlet ports, 16 outlet ports.
- IP55 waterproof and dust-proof plastic case