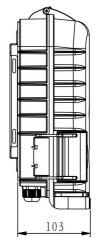

# Dimensions

# **Technical Specifications**

| Parameter             | Specifications                      |  |  |
|-----------------------|-------------------------------------|--|--|
| Size (HxWxD) mm       | 172*288*103                         |  |  |
| Color                 | White                               |  |  |
| Material              | PC+ABS                              |  |  |
| Capacity (cores)      | 16                                  |  |  |
| Connect Models        | Splicing, Mechanical Connector, FMC |  |  |
| Installation Models   | Wall Mounted / Pole Mounted         |  |  |
| Protective Level      | IP55                                |  |  |
| Splitter              | 2PCS 1x8 cassette splitter          |  |  |
| Curvature Radius (mm) | ≥40                                 |  |  |
| Working Temp.         | <b>-25</b> ℃~+60℃                   |  |  |
| Storage Temp.         | -40 °C ∼+70 °C                      |  |  |
| Humidity              | 93%(+30℃)                           |  |  |
| Air Pressure          | 70KPa~106KPa                        |  |  |

# **Order Information**

| Model   | Dimension     | Max.Capacity      | Note            |
|---------|---------------|-------------------|-----------------|
| FDB-16C | 172*288*103mm | 16 ports & splice | Wall/Pole mount |