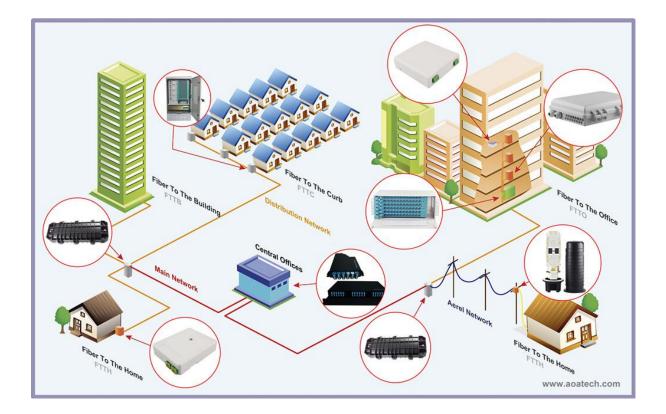

## **Application**

- Widely used in FTTH access network.
- Telecommunication Networks
- CATV Networks
- Data communications Networks
- Local Area Networks