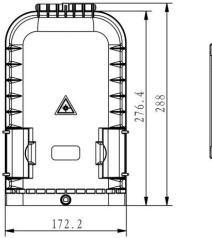

# Dimensions

# **Technical Specifications**

| Parameter             | Specifications                      |  |  |
|-----------------------|-------------------------------------|--|--|
| Size (HxWxD) mm       | 172*288*103                         |  |  |
| Color                 | White                               |  |  |
| Material              | PC+ABS                              |  |  |
| Capacity (cores)      | 16                                  |  |  |
| Connect Models        | Splicing, Mechanical Connector, FMC |  |  |
| Installation Models   | Wall Mounted / Pole Mounted         |  |  |
| Protective Level      | IP55                                |  |  |
| Splitter              | 2PCS 1x8 cassette splitter          |  |  |
| Curvature Radius (mm) | ≥40                                 |  |  |
| Working Temp.         | <b>-25</b> ℃~+60℃                   |  |  |
| Storage Temp.         | -40 °C ∼+70 °C                      |  |  |
| Humidity              | 93%(+30℃)                           |  |  |
| Air Pressure          | 70KPa~106KPa                        |  |  |

# **Order Information**

| Model   | Dimension     | Max.Capacity      | Note            |
|---------|---------------|-------------------|-----------------|
| FDB-16C | 172*288*103mm | 16 ports & splice | Wall/Pole mount |