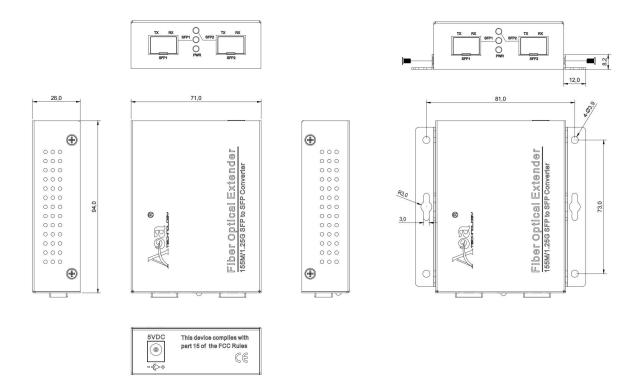

## **Technical Specifications**

| Parameter             | Specifications                                |
|-----------------------|-----------------------------------------------|
| Standards             | IEEE802.3 IEEE802.3u IEEE802.3x IEEE802.3Z/AB |
|                       | 100Base-SX/LX 1000Base-SX/LX                  |
| Port                  | SFP Slot                                      |
| LED indicator         | PWR (power supply); P1 (SFP1); P2 (SFP2)      |
| Power supply          | DC5V 1A                                       |
| Power consumption     | 3.5W                                          |
| Operating temperature | -20~65° C                                     |
| Maintaining           | -40~70° C                                     |
| temperature           |                                               |
| Relative Humidity     | 5-95% (no condensation)                       |
| Dimensions            | External: 94mmx71mm*26mm                      |

#### Structure diagram (mm)

For further information, please visit our website https://www.aoatech.com

All rights are reserved by AOA Technology Co.,Ltd. AOA reserves the right to change, modify, transfer, or otherwise revise this publication without notice, and the most current version of the publication shall be applicable.